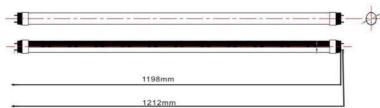

## Specifications (based on use with IS ballast):

Nominal length: 48"

Base to base: 47.2" Pin to pin: 47.7"

 $\phi = 1.0''$ 

|                       | ZY-T8-15W1200 BIXX             | ZY-T8-18W1200 BIXX             |
|-----------------------|--------------------------------|--------------------------------|
|                       | BALLAST COMPATIBLE             | BALLAST COMPATIBLE             |
| Model                 | LED TUBE (xxxxK Frosted/Clear) | LED TUBE (xxxxK Frosted/Clear) |
| Ballast Input Voltage | 120-277V                       | 120-277V                       |
| Wattage               | 15W (17W with ballast)         | 18W (21W with ballast)         |
| Lumen                 | 1900 lm                        | 2200lm                         |
| Color Temperature     | 4000K / 5000K                  | 4000K / 5000K                  |
| CRI                   | 80+                            | 80+                            |
| Power Factor          | > 0.95                         | > 0.95                         |
| THD                   | < 20%                          | < 20%                          |

## **Dimensions:**

Installation:

- 1. Switch off power to the light fixture
- 2. Remove existing fluorescent lamp
- 3. Install & rotate LED T8 replacement lamp

|                                           | PHONE        | EMAIL                      | WEB                   |
|-------------------------------------------|--------------|----------------------------|-----------------------|
| 2201 S. Grand Avenue, Santa Ana, CA 92705 | 310.525.9377 | sales@ziontradenetwork.com | www.jamesindustry.com |