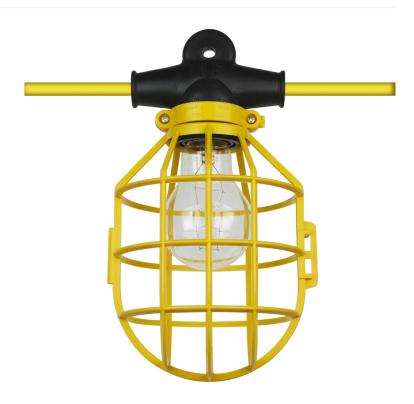

### **DESCRIPTION:**

The Sunlite cage string work light is ideal for lighting workshops, garages and tight work areas. Features 50-foot extension cord and 5 yellow plastic cages with locking connectors and light sockets. The sockets are spaced every 10 feet. It's designed to resist abrasions, moisture and sunlight. Its cage design protects the light bulb and makes it quick and easy to replace it when needed. Accepts a 75 watt maximum bulb with a medium base.

### **General Characteristics**

**Bulb Shape** 5-A19 **Finish** Yellow

Base Medium Screw (E26)

MaterialPlasticBulb TypeA19

#### **Fixture Characteristics**

Number of Lights5Max Wattage75MountingOther

Fixture TechnologyIncandescentUse LocationOutdoor

### **Additional Features**

Safety Rating Mark ETL Listed