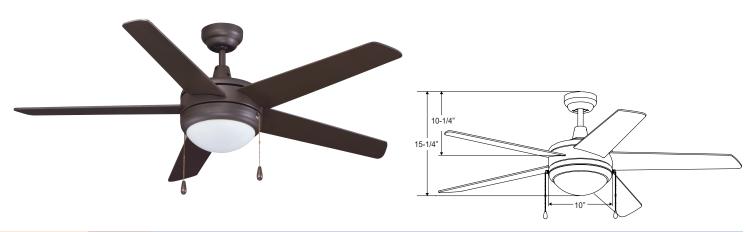

# **Blades**

- 5-Blade, 50" sweep
- Blade Construction: Plywood<sup>1</sup>
- 12° pitch

#### **Light Kit**

- · Integrated LED light kit included
- 16W | 1302 lms (source) | 822 lms (delivered) | 3000K | 90 CRI | Dimmable
- · Shade: Satin white glass
- Replacement glass: 1079-G-LED

#### **Dimensions**

| 15-1/4"        | 10"       | 10-1/4"        |
|----------------|-----------|----------------|
| Height         | Width     | Height         |
| (lowest point) | (houeing) | (top of blade) |