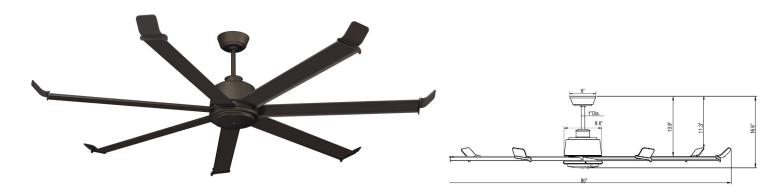

# Arctic II - 7-Blade, 80" Sweep, Energy Star 4.0, Wet Listed

# **DESCRIPTION**

The Arctic II 1080W wet-listed fan has a sleek and modern silhouette that features an energy-efficient DC motor and a stunning 80" blade sweep. This design is made to move a large amount of air for commercial, industrial or larger residential spaces.

#### **Blades**

- 7-Blade, 80" sweep
- Aluminum construction
- 18° pitch

#### Dimensions

| 8" Downrod  | 16-5/8" | 8-5/8" | 13-1/8" |  |
|-------------|---------|--------|---------|--|
| 24" Downrod | 32-5/8" | 8-5/8" | 29-%"   |  |
|             | Height  | Width  | Height  |  |