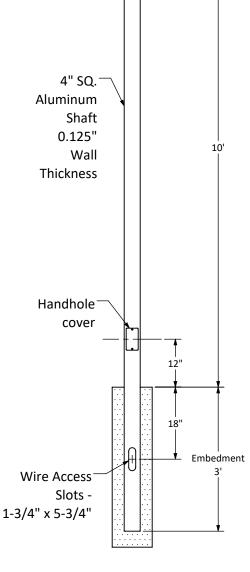

## Square Direct Burial Aluminum Light Pole 10 Foot Above Grade, 4 Inch Wide, 0.125 Inch Wall Thickness

| Job:                                                                                                                                                                                                                                                                                            |                                                                                                                                                                                                                                                                                                                                                                                                                                                                                              | 0.125 Inch Wall Thi                                                                                                                                                                                                                                                                                                                     | <u>ckness</u>                                                                                              | Energy Light, Inc |
|-------------------------------------------------------------------------------------------------------------------------------------------------------------------------------------------------------------------------------------------------------------------------------------------------|----------------------------------------------------------------------------------------------------------------------------------------------------------------------------------------------------------------------------------------------------------------------------------------------------------------------------------------------------------------------------------------------------------------------------------------------------------------------------------------------|-----------------------------------------------------------------------------------------------------------------------------------------------------------------------------------------------------------------------------------------------------------------------------------------------------------------------------------------|------------------------------------------------------------------------------------------------------------|-------------------|
|                                                                                                                                                                                                                                                                                                 | State:                                                                                                                                                                                                                                                                                                                                                                                                                                                                                       |                                                                                                                                                                                                                                                                                                                                         | Date:                                                                                                      |                   |
| Pole Top Opt<br>options. Avai<br>Both tenon of<br>Pole Shaft: 1<br>with 0.125 in<br>extruded tub<br>ASTM B221.<br>Handhole: 2<br>Handhole cor<br>is located new<br>Embedment:<br>Wire access i<br>Finish: Comm<br>Dark Bronze<br>with extende<br>Warranty: 10<br>Foundation of<br>familiar with | tions: A removable pole cap<br>ilable tenon diameter optio<br>options are 4 in. long.<br>0 ft. height above ground, 4<br>a. wall thickness. The pole sl<br>be of 6063 Series Aluminum<br>in. X 4 in. handhole is locat<br>ver with 2 screws is provide<br>ar the handhole opening fo<br>: Embedment length is 3 ft.<br>is provided 18" below groun<br>nercial grade, super durable<br>is standard color. Black, Wh<br>ed lead times and additiona<br>D Years.<br>design: Foundation should l | o or open top are standard<br>ns are: 2-3/8 in. or 3 in.<br>4 in. square straight aluminum<br>naft is constructed of seamless<br>Alloy per the requirements of<br>ed 12 in. above ground.<br>ed. A ground lug with set screw<br>r proper grounding of the pole.<br>nd line.<br>e powder coat finish.<br>nite, Gray colors are available | Tenon<br>(Optional)<br>Removable<br>Pole Cap<br>4" SQ.<br>Aluminum<br>Shaft<br>0.125"<br>Wall<br>Thickness | 10'               |
|                                                                                                                                                                                                                                                                                                 |                                                                                                                                                                                                                                                                                                                                                                                                                                                                                              |                                                                                                                                                                                                                                                                                                                                         |                                                                                                            |                   |