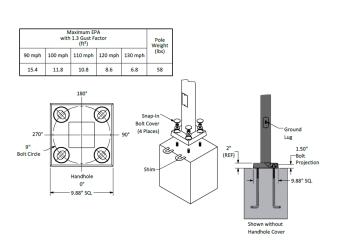

**Handhole:** 2 in. X 4 in. handhole is located 18 in. above ground. Handhole cover with 2 screws is provided. A ground lug with set screw is located near the handhole opening for proper grounding of the pole.

Anchor Bolts: A set of 4 galvanized steel anchor bolts is provided with each pole assembly. Each anchor bolt includes 1 Hex Nut, 1 Lock Washer and 1 Flat Washer. *Energy Light, Inc. recommends leveling shims instead of leveling nuts.* No grouting is required with leveling shims. Shims are available at a surcharge. An (actual size) paper anchor bolt template is provided.

Bolt Circle Range: 8-1/2 in. - 9-1/2 in.

Base: Cast Aluminum base flange of alloy 356-T6 with snap-in bolt covers.

**Finish:** Commercial grade, super durable powder coat finish. Dark Bronze is standard color. Black, White, Gray colors are available with extended lead times and additional surcharge.

Warranty: 10 Years

**Foundation Design**: Foundation should be designed by an engineer familiar with local soil and wind conditions as well as local code where the pole(s) will be installed.

Tenon (Optional Removable Pole Cap 4" SQ. Aluminum Shaft 0.188" Wall **Thickness** 15' Handhole Cover with Screws 18" 3/4" x 17" x 3'