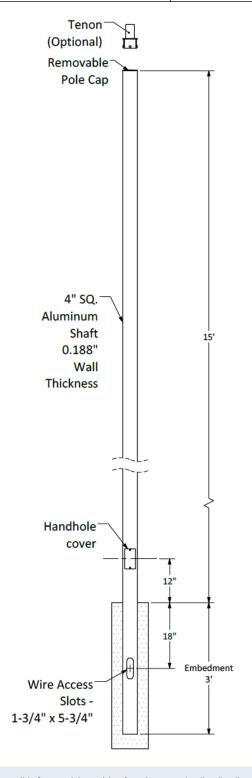

**Pole Top Options:** A removable pole cap or open top are standard options. Available tenon diameter options are: 2-3/8 in. or 3 in. Both tenon options are 4 in. long.

**Pole Shaft:** 15 ft. height above ground, 4 in. square straight aluminum with 0.188 in. wall thickness. The pole shaft is constructed of seamless extruded tube of 6063 Series Aluminum Alloy per the requirements of ASTM B221.

**Handhole:** 2 in. X 4 in. handhole is located 12 in. above ground. Handhole cover with 2 screws is provided. A ground lug with set screw is located near the handhole opening for proper grounding of the pole.

Embedment: Embedment length is 3 ft. Wire access is provided 18 in. below ground line.

**Finish:** Commercial grade, super durable powder coat finish. Dark Bronze is standard color. Black, White, Gray colors are available with extended lead times and additional surcharge.