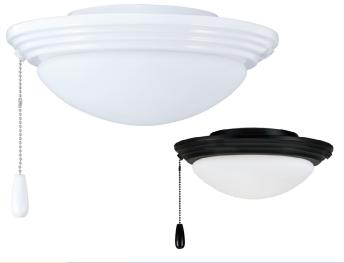

## **DESCRIPTION**

A versatile Energy Star Compliant Ceiling Fan Light Kit solution available in several color options that not only matches your ceiling fan finish it will also match your home decor.

#### Construction

- Durable steel frame
- Frosted Glass Drop Lens