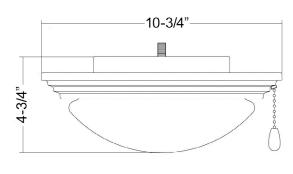

# 1RP8-ES



# Ceiling Fan Light Kit





## **DESCRIPTION**

A versatile Energy Star Compliant Ceiling Fan Light Kit solution available in several color options that not only matches your ceiling fan finish it will also match your home decor.

# **DESIGN FEATURES**

#### Construction

- Durable steel frame
- Frosted Glass Drop Lens

### **Electrical**

- 120V-60Hz
- 2 x 9W | E26 A19 LED Lamps Included
- 3000K | 90 CRI | 1600 lms (source)
- Dimmable Triac or ELV, 10-100%
- 25,000 hour project life

#### Installation

- Compatible with all dry location RP Lighting Ceiling
- Will maintain Energy Star Listing when used with a Energy Star Listed RP Lighting Ceiling Fan

#### Control

- Pull Chain Standard
- Wall and Remote Control Options Available with Selected Fan

#### Certifications

- Energy Star Listed (MBK not Energy Star Lis