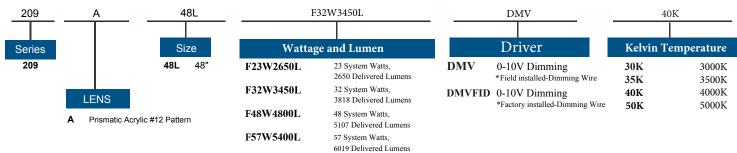

# 209 Series LED Shallow Economy Wraparound

209 4ft

Example: 209A48LF32W3450LDMV40K