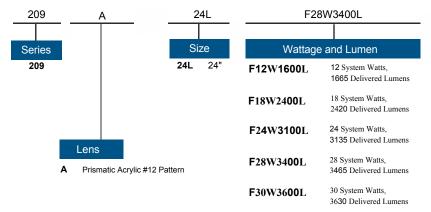

# 209 2ft

# 209 Series

**LED Shallow Economy Wraparound** 

Example: 209A24LF28W2700LDMV40K