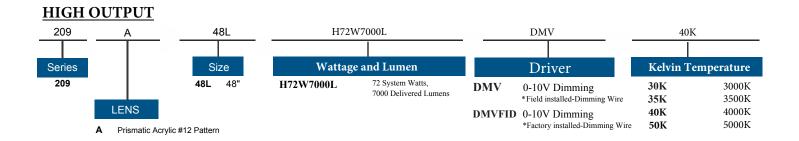

led-Dimming Wire |    |
| DMVFID | 0-10V Dimming *Factory installed-Dimming Win | re |

|           | 40K                |  |  |
|-----------|--------------------|--|--|
|           |                    |  |  |
| Kelvin Te | Kelvin Temperature |  |  |
| 30K       | 3000K              |  |  |
| 35K       | 3500K              |  |  |
| 40K       | 4000K              |  |  |
| 50K       | 5000K              |  |  |



\* Consult Factory for more options

Saylite

2055 Luna Rd. Suite 142 Carrollton, TX 75006 Phone: 972-247-3171 Fax: 972-247-0200 www.saylite.com email: sales@saylite.com

| Catalog Number: |  |
|-----------------|--|
| Notes:          |  |



# Texas Fluorescents Reinvented

# 209 Series LED Shallow Economy Wraparound

209 4ft

Example: 209A48LF32W3450LDMV40K

# **STANDARD**







\* Consult Factory for more options

#### **DIMENSIONS**

All dimensions are inches. Specifications subject to change without notice.



Saylite

2055 Luna Rd. Suite 142 Carrollton, TX 75006 Phone: 972-247-3171 Fax: 972-247-0200 www.saylite.com email: sales@saylite.com Catalog Number: Notes: