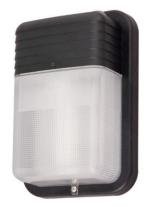

# Wall Mount, Outdoor

#### Housing

Injection Molding Polycarbonate

## LED Type

| Model         | Input Voltage | Input<br>Wattage | LED CT/CRI | Lumen<br>(TYP) | Housing / Shade | Dimension (H x W X E) | Energy<br>Star |
|---------------|---------------|------------------|------------|----------------|-----------------|-----------------------|----------------|
| 3-4031D-4000K | 120V          | 15W              | 4000K / 80 | 1150           | PC / Opal PC    | 10.9" x 7.5" x 3.7"   |                |