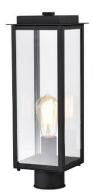

# Wall Mount, Outdoor

### Housing

Die-formed Cold-rolled Steel with Powder Coated Finish

Finish Option: -08 Gray, -05 Black, -30 Oil Rubbed Bronze, -06 White

Optical

Shade: High Transmission Glass Creates Excellent Light Distribution and Uniformity

**Flectrical** 

High Power Factor, Low THD

Lamp

E26 ST21 LED Bulb, Color Temperature 2700K

Certification

ETL/cETL Listed, Wet Location Rated

Warranty

5 Years Limited Warranty on Driver and LED

#### **LED Type**

| Model            | Input<br>Voltage | Input<br>Wattage | Lamp                 | Lumen (TYP) | Finish / Shade      | Dimension<br>(W x H x E) |
|------------------|------------------|------------------|----------------------|-------------|---------------------|--------------------------|
| 3-6005D-P-05-E26 | 120V             | 8W               | 2700K, ST21 LED Bulb | 800         | Black / Clear Glass | 6.4" x 17.6" x 6.4"      |