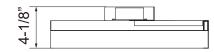

# Round Edge-Lit LED Ribbon







# **DESCRIPTION**

An elegant addition to your to your home this sleek design allows for endless indoor applications with contemporary energy-efficient LED lights. This ceiling mount fixture can be used in spaces that need high angle lighting for the walls.

# **DESIGN FEATURES**

#### Construction

- · Durable metal frame and mounting
- Frosted acrylic diffuser

#### **Electrical**

- 120V-60Hz
- Dimmable TRIAC or ELV, 10-100%
- 50,000 hour projected life
- 25W | 1450 lms
- 3000K | 80 CRI

#### Installation

Mounting bracket accommodates 3-O (3") or 4-O (4")
J-Box applications

# Dimension

• 15-3/4" x 4-1/8"

# **Certifications**

- cETLus listed for damp location
- LED Lamp: 5 Year Limited Warranty
- Other Components: 1 Year Limited Warranty

| ORDERING GUIDE |    |   | Example: 4319B