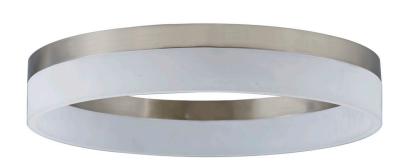

# Round Edge-Lit LED Ribbon

# **DESCRIPTION**

An elegant addition to your to your home this sleek design allows for endless indoor applications with contemporary energy-efficient LED lights. This ceiling mount fixture can be used in spaces that need high angle lighting for the walls.

#### Construction

- · Durable metal frame and mounting
- Frosted acrylic diffuser