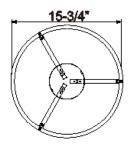

# Round Edge-Lit LED Ribbon







# **DESCRIPTION**

An elegant addition to your to your home this sleek design allows for endless indoor applications with contemporary energy-efficient LED lights. This ceiling mount fixture can be used in spaces that need high angle lighting for the walls.

# **DESIGN FEATURES**

#### Construction

- · Durable metal frame and mounting
- Frosted acrylic diffuser

#### **Electrical**

- 120V-60Hz
- Dimmable TRIAC or ELV, 10-100%
- 50,000 hour projected life
- 25W | 1450 lms
- 3000K | 80 CRI

#### Installation

Mounting bracket accommodates 3-O (3") or 4-O (4")
J-Box applications

# Dimension

• 15-3/4" x 4-1/8"

# **Certifications**

- cETLus listed for damp location
- LED Lamp: 5 Year Limited Warranty
- Other Components: 1 Year Limited Warranty

| ORDERING GUIDE |    |   | Example: 431