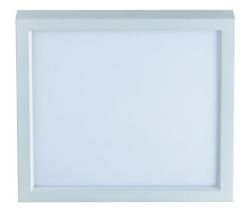

| Туре:        |
|--------------|
| Project:     |
| Comments:    |
| Prepared By: |

| Catagory #             | 4329                                                              |  |
|------------------------|-------------------------------------------------------------------|--|
| Category #:            | 4329                                                              |  |
| Family:                | 1,5 = 5                                                           |  |
| Product Category:      | Ceiling Mount                                                     |  |
| Description:           | 13" low profile J-box ceiling mount                               |  |
| Finish                 | White, Oil rubbed bronze, and Brushed Nickel                      |  |
| Design Features        |                                                                   |  |
| Dimmable               | Yes- 10-100% with 120V electronic low/line-voltage TRIAC dimmers  |  |
| CRI                    | 91                                                                |  |
| Color Temperature      | 3000K & 4000K                                                     |  |
| Lumens                 | 1400                                                              |  |
| Wattage                | 20                                                                |  |
| Voltage                | 120V-60Hz                                                         |  |
| Driver                 | 120V LED module with integrated IC chip imbedded on the PC board. |  |
| Lamp Life              | 50,000 hours                                                      |  |
| Warranty               | 5 year limited warranty                                           |  |
| Dimensions             |                                                                   |  |
| Height                 | 1-1/4"                                                            |  |
| Width                  | 13"                                                               |  |
| Material               |                                                                   |  |
| Lens                   | Acrylic                                                           |  |
| Frame                  | Steel                                                             |  |
| Listing                |                                                                   |  |
| Energy Star            | Yes                                                               |  |
| ETL/UL                 | ETLus- damp location listed                                       |  |
| Additional Information |                                                                   |  |
| Max Load               | 30 fixtures per 600W dimmer switch                                |  |
| Mounting Bracket       | Accommodates 3-0 (3") or 4-0 (4")" J-Box applications.            |  |