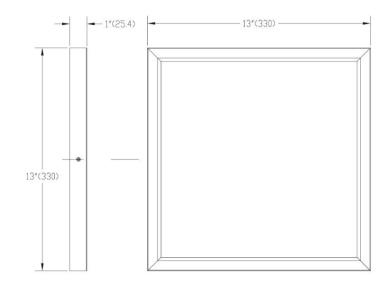

| Туре:        |
|--------------|
| Project:     |
| Comments:    |
| Prepared By: |

| Catagory #             | 4329                                                              |  |
|------------------------|-------------------------------------------------------------------|--|
| Category #:            | 4329                                                              |  |
| Family:                | 1,5 = 5                                                           |  |
| Product Category:      | Ceiling Mount                                                     |  |
| Description:           | 13" low profile J-box ceiling mount                               |  |
| Finish                 | White, Oil rubbed bronze, and Brushed Nickel                      |  |
| Design Features        |                                                                   |  |
| Dimmable               | Yes- 10-100% with 120V electronic low/line-voltage TRIAC dimmers  |  |
| CRI                    | 91                                                                |  |
| Color Temperature      | 3000K & 4000K                                                     |  |
| Lumens                 | 1400                                                              |  |
| Wattage                | 20                                                                |  |
| Voltage                | 120V-60Hz                                                         |  |
| Driver                 | 120V LED module with integrated IC chip imbedded on the PC board. |  |
| Lamp Life              | 50,000 hours                                                      |  |
| Warranty               | 5 year limited warranty                                           |  |
| Dimensions             |                                                                   |  |
| Height                 | 1-1/4"                                                            |  |
| Width                  | 13"                                                               |  |
| Material               |                                                                   |  |
| Lens                   | Acrylic                                                           |  |
| Frame                  | Steel                                                             |  |
| Listing                |                                                                   |  |
| Energy Star            | Yes                                                               |  |
| ETL/UL                 | ETLus- damp location listed                                       |  |
| Additional Information |                                                                   |  |
| Max Load               | 30 fixtures per 600W dimmer switch                                |  |
| Mounting Bracket       | Accommodates 3-0 (3") or 4-0 (4")" J-Box applications.            |  |