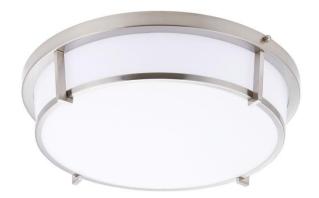

**F RP** LIGHTING • FANS

| Туре:        |  |
|--------------|--|
| Project:     |  |
| Comments:    |  |
| Prepared By: |  |

| <u> </u>             | 1210                               |  |
|----------------------|------------------------------------|--|
| Category #:          | 4340                               |  |
| Family:              | LED                                |  |
| Product Category:    | Ceiling Mount                      |  |
| Description:         | 17" Ceiling Mount                  |  |
| Finish               | Brushed nickel & Oil rubbed bronze |  |
| Design Features      |                                    |  |
| Dimmable             | Yes                                |  |
| CRI                  | 80                                 |  |
| Color Temperature    | 3000K                              |  |
| Lumens               | 1600                               |  |
| Wattage              | 23                                 |  |
| Voltage              | 120V-60Hz                          |  |
| Lamp                 | LED                                |  |
| Lamp Life            | 50,000 hours                       |  |
| Warranty             | 5 year limited warranty            |  |
| Dimensions           |                                    |  |
| Height               | 4"                                 |  |
| Width                | 17"                                |  |
| Material             |                                    |  |
| Lens                 | Opal Acrylic                       |  |
| Frame                | Steel                              |  |
| Listing              |                                    |  |
| Energy Star          | Yes                                |  |
| ETL/UL               | ETLus for damp location            |  |
| Glass Replacement ID |                                    |  |
| Item ID #            | 4340L                              |  |