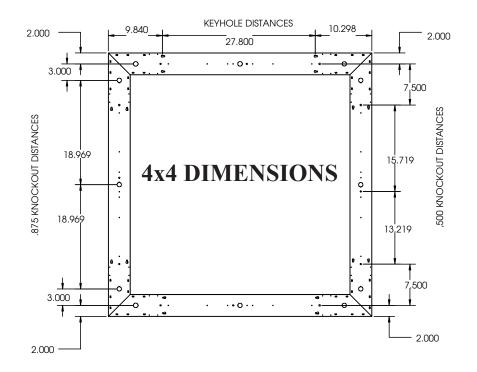

## **DIMENSIONS**

All dimensions are inches. Specifications subject to change without notice

Texas Fluorescents 2055 Luna Rd. Suite 142 Carrollton, TX 75006 Phone: 972-247-3171 Fax: 972-247-0200

www.texasfluorescents.com emaiil: sales@texasfluorescents.com