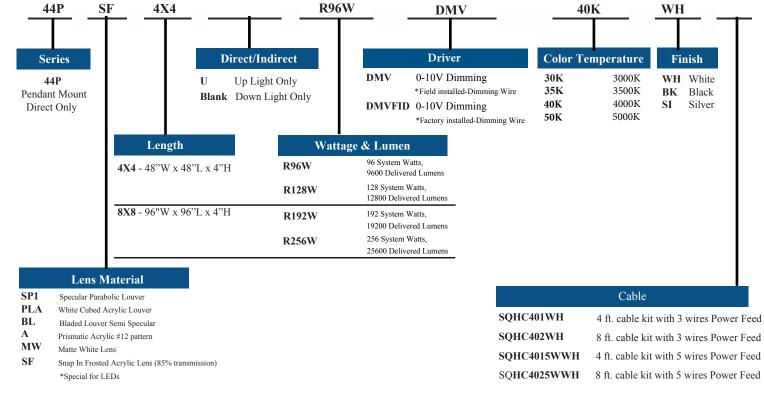

## ORDERING INFORMATION

Example: 44SMW48LUR24W2400LDMV40KWH

**Notes** \*Custom length available. Consult factory for additional information.

Texas Fluorescents

2055 Luna Rd. Suite 142 Carrollton, TX 75006 Phone: 972-247-3171 Fax: 972-247-0200