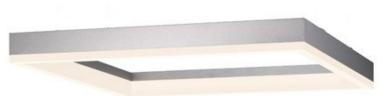

# 44 Series Square

**Architectual Square Linear Fixture** 

### INTENDED USE

Make a bold statement in your space with this dramatic geometric shaped linear line of light. Choose from two sizes of squares, 4 and 8 foot sides, in a 4 inch linear profile. Lit corners, shadowless LED lighting and energy efficient performance provides excellent general lighting. This distinctive architectural preconfigured fixture is ideal for circulation spaces, lobbies, retail and conference rooms. Available in two lumen packages and in a variety of finishes. Standard lens is a snap in frosted lens especially made for LED. Other lens options including a bladed louver are available. Fixture assembles and installs easily and quickly and mounts easily with 4 cable kits that connect at each corner.

#### SIZE W x L x H in inches

4x4 - 48"W x 48"L x 4"H 8x8 - 96"W x 96"L x 4"H