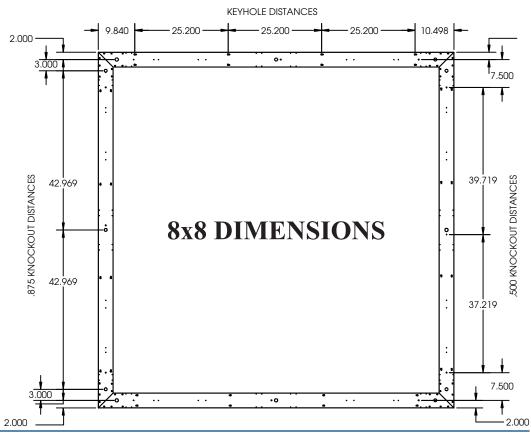

## **DIMENSIONS**

All dimensions are inches. Specifications subject to change without notice

Texas Fluorescents 2055 Luna Rd. Suite 142 Carrollton, TX 75006 Phone: 972-247-3171 Fax: 972-247-0200

www.texasfluorescents.com emaiil: sales@texasfluorescents.com