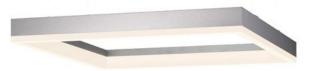

# 44 Series Square

**Architectual Square Linear Fixture** 

### INTENDED USE

Make a bold statement in your space with this dramatic geometric shaped linear line of light. Choose from two sizes of squares, 4 and 8 foot sides, in a 4 inch linear profile. Lit corners, shadowless LED lighting and energy efficient performance provides excellent general lighting. This distinctive architectural preconfigured fixture is ideal for circulation spaces, lobbies, retail and conference rooms. Available in two lumen packages and in a variety of finishes. Standard lens is a snap in frosted lens especially made for LED. Other lens options including a bladed louver are available. Fixture assembles and installs easily and quickly and mounts easily with 4 cable kits that connect at each corner.

#### SIZE W x L x H in inches

4x4 - 48"W x 48"L x 4"H 8x8 - 96"W x 96"L x 4"H