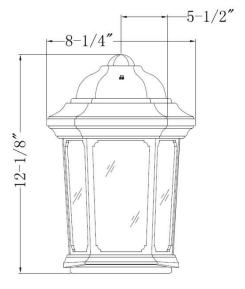

| Туре:        |
|--------------|
| Project:     |
| Comments:    |
| Prepared By: |

| Category #:       | 4401LED                          |  |
|-------------------|----------------------------------|--|
| Family:           | 4401                             |  |
| Product Category: | Wall Mount                       |  |
| Description:      | Outdoor LED Lantern w/ photocell |  |
| Finish            | Black, White, Brushed Aluminum   |  |
| Design Features   |                                  |  |
| Dimmable          | Yes                              |  |
| CRI               | 80                               |  |
| Color Temperature | 3000K                            |  |
| Lumens            | 900                              |  |
| Wattage           | 15                               |  |
| Voltage           | 120V-60Hz                        |  |
| Operating Temp.   | -20-40°C                         |  |
| Lamp Life         | 50,000 hours                     |  |
| Warranty          | 5 year limited warranty          |  |
| Dimensions        |                                  |  |
| Height            | 12-1/8"                          |  |
| Width             | 81/4"                            |  |
| Depth             | 5-1/5"                           |  |
| Material          |                                  |  |
| Lens              | Opal Acrylic                     |  |
| Frame             | Aluminum                         |  |
| Listing           |                                  |  |
| Energy Star       | No                               |  |
| ETL/UL            | ETLus                            |  |
|                   |                                  |  |