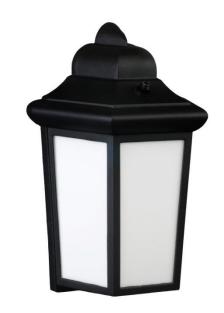

| Туре:        |
|--------------|
| Project:     |
| Comments:    |
| Prepared By: |

| Category #:       | 4401LED                          |  |
|-------------------|----------------------------------|--|
| Family:           | 4401                             |  |
| Product Category: | Wall Mount                       |  |
| Description:      | Outdoor LED Lantern w/ photocell |  |
| Finish            | Black, White, Brushed Aluminum   |  |
| Design Features   |                                  |  |
| Dimmable          | Yes                              |  |
| CRI               | 80                               |  |
| Color Temperature | 3000K                            |  |
| Lumens            | 900                              |  |
| Wattage           | 15                               |  |
| Voltage           | 120V-60Hz                        |  |
| Operating Temp.   | -20-40°C                         |  |
| Lamp Life         | 50,000 hours                     |  |
| Warranty          | 5 year limited warranty          |  |
| Dimensions        |                                  |  |
| Height            | 12-1/8"                          |  |
| Width             | 81/4"                            |  |
| Depth             | 5-1/5"                           |  |
| Material          |                                  |  |
| Lens              | Opal Acrylic                     |  |
| Frame             | Aluminum                         |  |
| Listing           |                                  |  |
| Energy Star       | No                               |  |
| ETL/UL            | ETLus                            |  |
|                   |                                  |  |