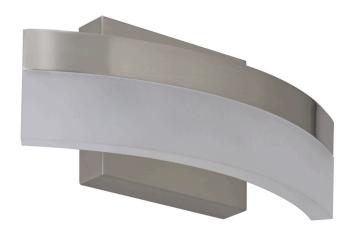

# **Curved LED Ribbon Vanity Light**

## **DESCRIPTION**

An elegant addition to your to your home this sleek design allows for endless indoor applications with contemporary energy-efficient LED lights. This wall mount fixture can be used in small bathroom vanity application and spaces that need high angle lighting for walls.

## Construction

- Durable metal frame
- Frosted acrylic diffuser