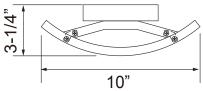

# **Curved LED Ribbon Vanity Light**







## **DESCRIPTION**

An elegant addition to your to your home this sleek design allows for endless indoor applications with contemporary energy-efficient LED lights. This wall mount fixture can be used in small bathroom vanity application and spaces that need high angle lighting for walls.

## **DESIGN FEATURES**

## Construction

- Durable metal frame
- Frosted acrylic diffuser

#### **Electrical**

- 120V-60Hz
- Dimmable TRIAC or ELV, 10-100%
- 50,000 hour projected life
- 9W | 500 lms (delivered)
- 3000K | 80 CRI

#### **Dimension**

10" x 4-1/8" x 3-1/4"

## **Certifications**

- cETLus listed for damp location
- LED Lamp: 5 Year Limited Warranty
- Other Components: 1 Year Limited Warranty

| ORDERING GUIDE |    |   | Example: 4506BN |
|----------------|----|---|-----------------|
| M