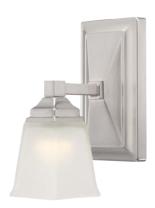

| ſ. |    |                 |
|----|----|-----------------|
|    | RP | LIGHTING • FANS |

| Туре:        |  |
|--------------|--|
| Project:     |  |
| Comments:    |  |
| Prepared By: |  |

| Category #:          | 4902-1                                  |  |  |  |
|----------------------|-----------------------------------------|--|--|--|
| Family:              | LED                                     |  |  |  |
| Product Category:    | Wall Mount                              |  |  |  |
| Description:         | LED Vanity Light                        |  |  |  |
| Finish               | Brushed Nickel and Oil Rubbed<br>Bronze |  |  |  |
| Design Features      |                                         |  |  |  |
| Dimmable             | No                                      |  |  |  |
| Indoor/Outdoor       | Damp Location Listed                    |  |  |  |
| CRI                  | 80                                      |  |  |  |
| Color Temperature    | 3000K                                   |  |  |  |
| Lumens               | 560                                     |  |  |  |
| Wattage              | 8                                       |  |  |  |
| Voltage              | 120V-60Hz                               |  |  |  |
| Lamp                 | Light Emitting Diode                    |  |  |  |
| Lamp Life            | 50,000 hours                            |  |  |  |
| Warranty             | 5 year limited warranty                 |  |  |  |
| Dimensions           |                                         |  |  |  |
| Depth                | 6-1/4"                                  |  |  |  |
| Width                | 4-1/2"                                  |  |  |  |
| Material             |                                         |  |  |  |
| Lens                 | Glass                                   |  |  |  |
| Frame                | Steel                                   |  |  |  |
| Listing              |                                         |  |  |  |
| Energy Star          | Yes                                     |  |  |  |
| ETL/UL               | ETLus                                   |  |  |  |
| Glass Replacement ID |                                         |  |  |  |
| Item ID #            | 4902G                                   |  |  |  |
|                      |                                         |  |  |  |