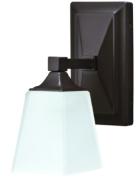

| ſ. |    |                 |
|----|----|-----------------|
|    | RP | LIGHTING • FANS |

| Туре:        |  |
|--------------|--|
| Project:     |  |
| Comments:    |  |
| Prepared By: |  |

| Category #:          | 4902-1                                  |  |  |  |
|----------------------|-----------------------------------------|--|--|--|
| Family:              | LED                                     |  |  |  |
| Product Category:    | Wall Mount                              |  |  |  |
| Description:         | LED Vanity Light                        |  |  |  |
| Finish               | Brushed Nickel and Oil Rubbed<br>Bronze |  |  |  |
| Design Features      |                                         |  |  |  |
| Dimmable             | No                                      |  |  |  |
| Indoor/Outdoor       | Damp Location Listed                    |  |  |  |
| CRI                  | 80                                      |  |  |  |
| Color Temperature    | 3000K                                   |  |  |  |
| Lumens               | 560                                     |  |  |  |
| Wattage              | 8                                       |  |  |  |
| Voltage              | 120V-60Hz                               |  |  |  |
| Lamp                 | Light Emitting Diode                    |  |  |  |
| Lamp Life            | 50,000 hours                            |  |  |  |
| Warranty             | 5 year limited warranty                 |  |  |  |
| Dimensions           |                                         |  |  |  |
| Depth                | 6-1/4"                                  |  |  |  |
| Width                | 4-1/2"                                  |  |  |  |
| Material             |                                         |  |  |  |
| Lens                 | Glass                                   |  |  |  |
| Frame                | Steel                                   |  |  |  |
| Listing              |                                         |  |  |  |
| Energy Star          | Yes                                     |  |  |  |
| ETL/UL               | ETLus                                   |  |  |  |
| Glass Replacement ID |                                         |  |  |  |
| Item ID #            | 4902G                                   |  |  |  |
|                      |                                         |  |  |  |