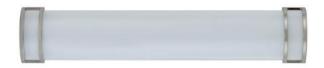

| Type:        |
|--------------|
| Project:     |
| Comments:    |
| Prepared By: |

| Category #:                | 4906BN-24               |
|----------------------------|-------------------------|
| Family:                    | LED                     |
| Product Category:          | Vanity Light            |
| Description:               | 24" LED Vanity Light    |
| Finish                     | Brushed Nickel          |
| Design Features            |                         |
| Dimmable                   | No                      |
| CRI                        | 80                      |
| Color Temperature          | 3000K                   |
| Lumens                     | 1600                    |
| Wattage                    | 23                      |
| Voltage                    | 120V-60Hz               |
| Lamp                       | LED                     |
| Lamp Life                  | 50,000 hours            |
| Wet/Damp listed            | Damp location listed    |
| Beam angle                 | 120°                    |
| Warranty                   | 5 year limited warranty |
| Dimensions                 |                         |
| Height                     | 4 7/8"                  |
| Length                     | 24 5/8"                 |
| Width                      | 5 5/8"                  |
| Material                   |                         |
| Lens                       | Opal Acrylic            |
| Frame                      | Steel                   |
|                            |                         |
| Listing                    |                         |
|                            | Yes                     |
| Listing                    | Yes<br>ETLus            |
| Listing Energy Star        | ETLus                   |
| Listing Energy Star ETL/UL | ETLus                   |