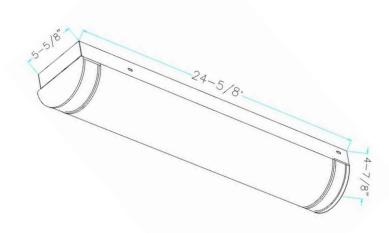

| Type:        |
|--------------|
| Project:     |
| Comments:    |
| Prepared By: |

| Category #:                | 4906BN-24               |
|----------------------------|-------------------------|
| Family:                    | LED                     |
| Product Category:          | Vanity Light            |
| Description:               | 24" LED Vanity Light    |
| Finish                     | Brushed Nickel          |
| Design Features            |                         |
| Dimmable                   | No                      |
| CRI                        | 80                      |
| Color Temperature          | 3000K                   |
| Lumens                     | 1600                    |
| Wattage                    | 23                      |
| Voltage                    | 120V-60Hz               |
| Lamp                       | LED                     |
| Lamp Life                  | 50,000 hours            |
| Wet/Damp listed            | Damp location listed    |
| Beam angle                 | 120°                    |
| Warranty                   | 5 year limited warranty |
| Dimensions                 |                         |
| Height                     | 4 7/8"                  |
| Length                     | 24 5/8"                 |
| Width                      | 5 5/8"                  |
| Material                   |                         |
| Lens                       | Opal Acrylic            |
| Frame                      | Steel                   |
|                            |                         |
| Listing                    |                         |
|                            | Yes                     |
| Listing                    | Yes<br>ETLus            |
| Listing Energy Star        | ETLus                   |
| Listing Energy Star ETL/UL | ETLus                   |