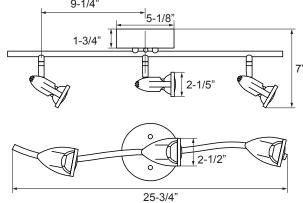

**49354** 

| Catalog #:   | Туре |
|--------------|------|
| Project:     | Date |
| Prepared by: |      |

# 3 Head LED Light Bar





# **DESCRIPTION**

Contemporary, clean and cool, this eye-catching LED light bar incorporates a subtle wave, providing an instant touch of classic, yet modern design. An ideal choice for enhancing the look and feel of almost any interior space, great for residential kitchens, bars, and hospitality applications.

# **DESIGN FEATURES**

#### Construction

- · Heavy duty, steel construction
- 330° horizontal head rotation
- 90° vertical head rotation

#### **Electrical**

- Operating voltage 120V-60Hz
- Dimmable 10-100%
- Suitable for use in damp locations
- 50,000 hour projected life
- Heads draw only 5W each (Due to tolerance values there will be a dispersion when the wattage of each heads is added together)
- 15W | 1000lm | 66.67lm/W
- 330° horizontal head rotation
- Suitable for use in