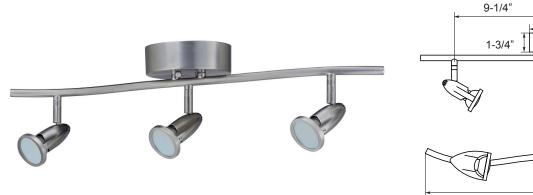

**49354** 

| Catalog #:   | Туре |
|--------------|------|
| Project:     | Date |
| Prepared by: |      |

# 3 Head LED Light Bar





# **DESCRIPTION**

Contemporary, clean and cool, this eye-catching LED light bar incorporates a subtle wave, providing an instant touch of classic, yet modern design. An ideal choice for enhancing the look and feel of almost any interior space, great for residential kitchens, bars, and hospitality applications.

# **DESIGN FEATURES**

#### Construction

- · Heavy duty, steel construction
- 330° horizontal head rotation
- 90° vertical head rotation

#### **Electrical**

- Operating voltage 120V-60Hz
- Dimmable 10-100%
- Suitable for use in damp locations
- 50,000 hour projected life
- Heads draw only 5W each (Due to tolerance values there will be a dispersion when the wattage of each heads is added together)
- 15W | 1000lm | 66.67lm/W
- 330° horizontal head rotation
- Suitable for use i