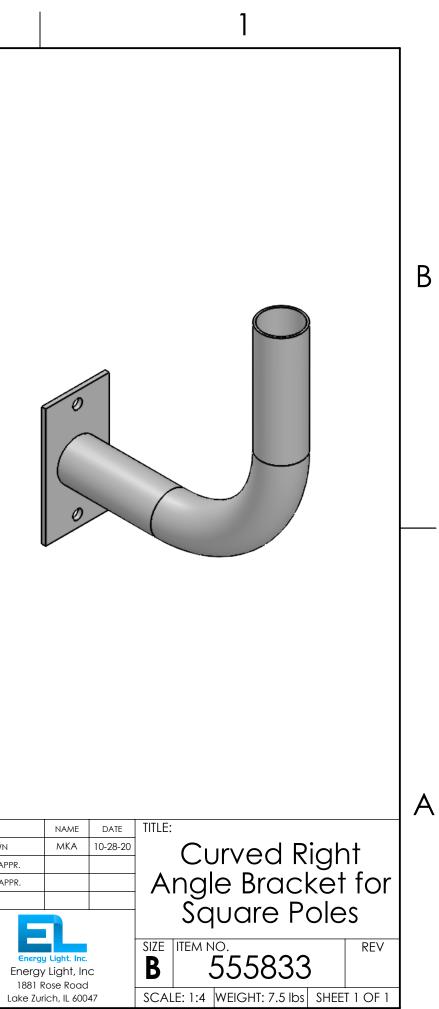

|   | 4 | 3                                                                |                                                                           |                   | 2                                                     |          |
|---|---|------------------------------------------------------------------|---------------------------------------------------------------------------|-------------------|-------------------------------------------------------|----------|
| B |   | 2.38 OD<br>2.14 ID<br>Ø .56 THRU<br>2 PLACES<br>7.00<br>.25<br>- | 12.00<br>R6.50 REF                                                        |                   | 13.00                                                 |          |
|   |   |                                                                  |                                                                           |                   | UNLESS OTHERWISE SPECIFIED:                           | :        |
|   |   |                                                                  |                                                                           |                   | DIMENSIONS ARE IN INCHES<br>TOLERANCES:               | DRAWN    |
|   |   |                                                                  |                                                                           |                   | FRACTIONAL ± 1/64<br>ANGULAR: ± 0.5°                  | ENG APPR |
|   |   |                                                                  | All dimensions and specifications are                                     |                   | TWO PLACE DECIMAL ±0.01<br>THREE PLACE DECIMAL ±0.005 |          |
|   |   |                                                                  | subject to change without any notice. PROPRIETARY AND CONFIDENTIAL        |                   | INTERPRET GEOMETRIC<br>TOLERANCING PER:               |          |
|   |   |                                                                  | THE INFORMATION CONTAINED IN<br>THIS DRAWING IS THE SOLE                  |                   | MATERIAL                                              | -        |
|   |   |                                                                  | PROPERTY OF <i>Energy Light, Inc.</i><br>ANY REPRODUCTION IN PART OR      |                   | FINISH                                                | E        |
|   |   |                                                                  | AS A WHOLE WITHOUT THE WRITTEN<br>PERMISSION OF <b>Energy Light, Inc.</b> | NEXT ASSY USED ON |                                                       | _        |
|   | 4 | 3                                                                | IS PROHIBITED.                                                            | APPLICATION       | DO NOT SCALE DRAWING                                  | La       |