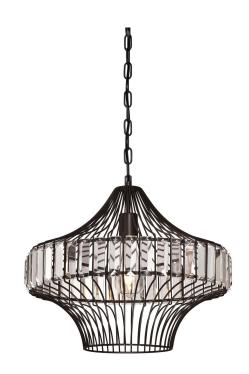

# Item Number 6106200

1 Light Pendant Matte Black Finish with Crystal Prism Cage Shade

### Specifications

- Height: 50.80"
- Diameter: 16.14"
- Chain: 36"
- Adjustable Cord: 60" max.
- Use (1) Medium (E26) Base Lamp, 60 Watt Maximum