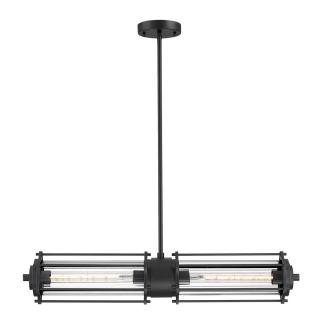

# Item Number 6118400

Marlowe

2 Light LED Pendant Matte Black Finish Clear Ribbed Glass

### **Specifications**

- Height: 5.50"Width: 31.25"
- Includes (2) Medium (E26) Base Lamps,
  6.5 Watt T9 LEDs
- Hours: 15000Life (years)\*: 13.6Fixture Lumens: 800
- Color Temperature (Kelvin): 2700
- Equivalent Incandescent Wattage: 75W
- Color Designation: Warm White
- Includes (2) 9.5" and (2) 4.75" long rods to customize hanging length