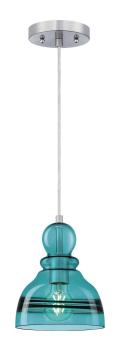

## SPECIFICATION SHEET

Item Number 6118900

Mini Pendant Brushed Nickel Finish Turquoise Glass

## **Specifications**

- Height: 9"Diameter: 7"
- Adjustable Cord: 50" max.
- Use (1) Medium (E26) Base Lamp,
  60 Watt Maximum

**Fiona** 