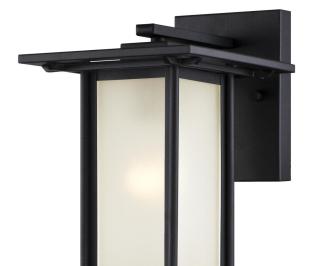

# SPECIFICATION SHEET

Clarissa

Item Number 6203800

1 Light Wall Fixture Textured Black Finish with Frosted Glass

# **Specifications**

Height: 11.22"Width: 7"

• Extends: 8.78"

• Height from Center of Outlet Box: 3.15"

• Back Plate: H: 6.30" W: 4.57"

• Use (1) Medium (E26) Base Lamp,

60 Watt Maximum