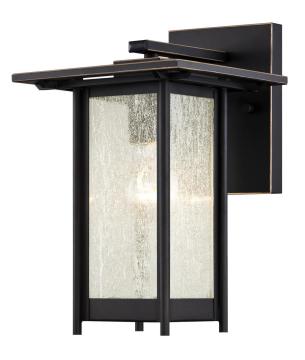

## Item Number 6203900

1 Light Wall Fixture Oil Rubbed Bronze Finish with Highlights and Clear Seeded Glass

### Specifications

Height: 11.22"Width: 7"

• Extends: 8.78"

• Height from Center of Outlet Box: 3.15"

• Back Plate: H: 6.30" W: 4.57"

• Use (1) Medium (E26) Base Lamp,

60 Watt Maximum