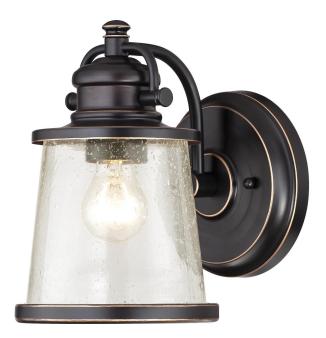

## Item Number 6204000

1 Light Wall Fixture Amber Bronze Finish with Highlights and Clear Seeded Glass

## Specifications

- Height: 10"
- Width: 6.69"
- Extends: 8.85"
- Height from Center of Outlet Box: 5.43"
- Back Plate: D: 6.38"
- Use (1) Medium (E26) Base Lamp, 60 Watt Maximum