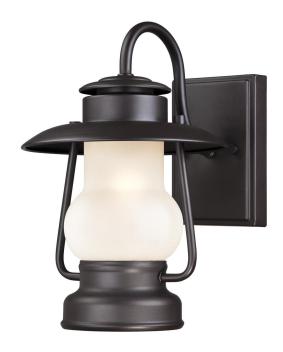

## Item Number 6204200

1 Light Wall Fixture Weathered Bronze Finish with Frosted Glass

#### Specifications

- Height: 11.22"
- Width: 7.67"
- Extends: 9.84"
- Height from Center of Outlet Box: 4.72"
- Back Plate: H: 5.98" W: 4.49"
- Use (1) Medium (E26) Base Lamp, 60 Watt Maximum