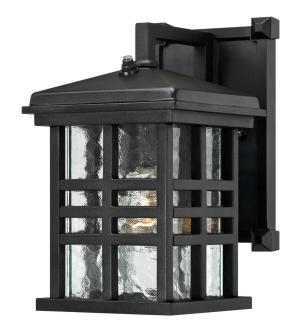

## Item Number 6204500

1 Light Wall Fixture with Dusk to Dawn Sensor Textured Black Finish with Clear Water Glass

### Specifications

- Height: 10"
- Width: 6"
- Extends: 7.75"
- Height from Center of Outlet Box: 4"
- Back Plate: H: 8" W: 5"
- Use (1) Medium (E26) Base Lamp, 60 Watt Maximum