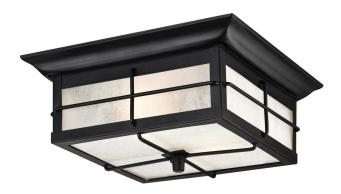

## Orwell

2 Light Flush Textured Black Finish with Frosted Seeded Glass

### Specifications

- Height: 4.60"
- Square: 11"
- Use (2) Medium (E26) Base Lamps, 60 Watt Maximum