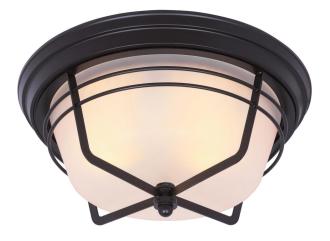

## Bonneville

2 Light Flush Weathered Bronze Finish with Frosted Glass

#### Specifications

- Height: 5.63"
- Diameter: 12.63"
- Use (2) Medium (E26) Base Lamps, 60 Watt Maximum