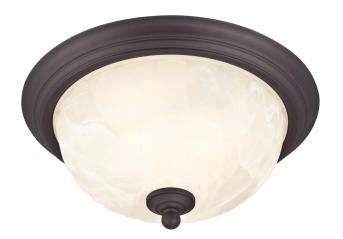

# **SPECIFICATION SHEET**

Item Number 6230900

Naveen

2 Light Flush Oil Rubbed Bronze Finish with White Alabaster Glass

## **Specifications**

- Height: 6"Diameter: 13"
- Use (2) Medium (E26) Base Lamps,
  60 Watt Maximum