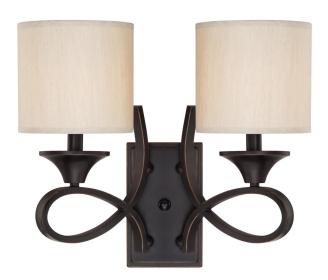

# **SPECIFICATION SHEET**

Item Number 6302700

Lenola

2 Light Wall Amber Bronze Finish with Beige Fabric Shades

### **Specifications**

Height: 13.58"Width: 16.57"Extends: 7.87"

• Back Plate: H: 7.40" W: 4.57"

Use (2) Candelabra (E12) Base Lamps,

40 Watt Maximum