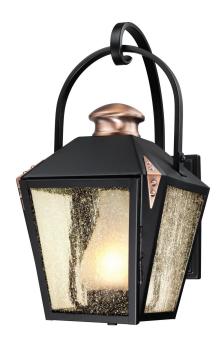

## Item Number 6312300

Wall Fixture Matte Black Finish with Copper Accents Clear Seeded Glass

### Specifications

- Height: 17"
- Width: 9.25"
- Extends: 12.75"
- Height from Center of Outlet Box: 10.75"
- Back Plate: H: 8" W: 4.96"
- Use (1) Medium (E26) Base Lamp, 60 Watt Maximum