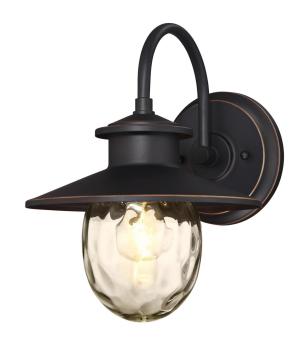

## Item Number 6313100

1 Light Wall Fixture Oil Rubbed Bronze Finish with Highlights and Clear Water Glass

### Specifications

Height: 13.35"Width: 10"

• Extends: 12.24"

• Height from Center of Outlet Box: 5.83"

• Back Plate: D: 6.38"

Use (1) Medium (E26) Base Lamp,

60 Watt Maximum