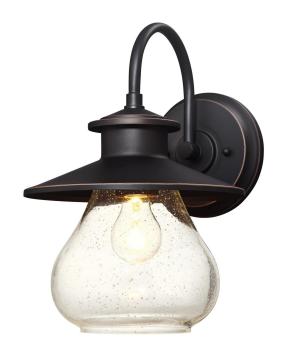

## Item Number 6313500

1 Light Wall Fixture Oil Rubbed Bronze Finish with Highlights and Clear Seeded Glass

### Specifications

- Height: 14.32"
- Width: 10"
- Extends: 12.24"
- Height from Center of Outlet Box: 5.83"
- Back Plate: D: 6.38"
- Use (1) Medium (E26) Base Lamp, 60 Watt Maximum

# Delmont