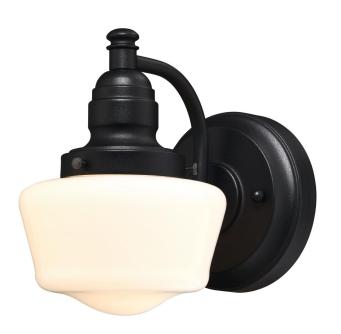

## Item Number 6314300

1 Light Wall Fixture Textured Black Finish with White Opal Glass

### **Specifications**

Height: 8.19"Width: 6"

• Extends: 8.86"

• Height from Center of Outlet Box: 4.65"

• Back Plate: D: 5"

• Use (1) Medium (E26) Base Lamp,

60 Watt Maximum