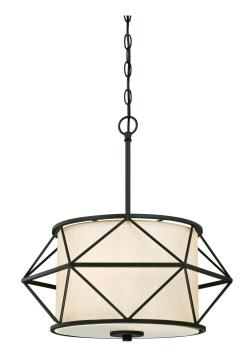

# **SPECIFICATION SHEET**

Item Number 6324600

2 Light Pendant Matte Black Finish with Sand Fabric Shade

### **Specifications**

Height: 19.69"Diameter: 17.87"

• Chain: 36"

• Adjustable Cord: 60" max.

Use (2) Medium (E26) Base Lamps,
60 Watt Maximum