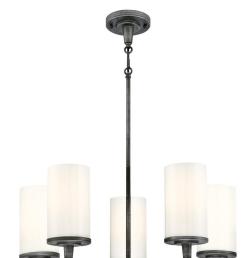

# SPECIFICATION SHEET

Courtfield

Item Number 6324700

5 Light Chandelier Distressed Aluminum Finish with White Opal Glass

# **Specifications**

- Height: 39.41"Diameter: 22.05"
- Use (5) Medium (E26) Base Lamps,
  60 Watt Maximum
- Includes (3) 9.5" long rods to customize hanging length