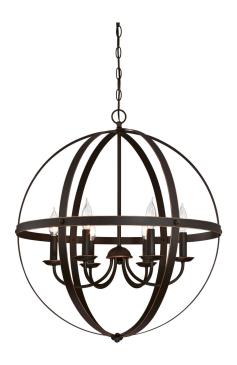

## SPECIFICATION SHEET

Item Number 6328200

6 Light Chandelier Oil Rubbed Bronze Finish with Highlights

### **Specifications**

Height: 26.95"Diameter: 24.02"

• Chain: 36"

• Adjustable Cord: 60" max.

Use (6) Candelabra (E12) Base Lamps,

40 Watt Maximum