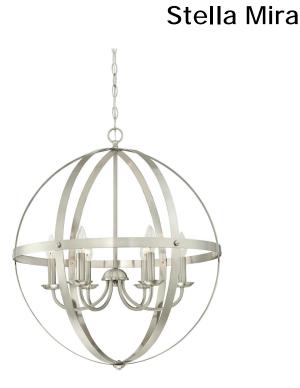

## Item Number 6328300

6 Light Chandelier Brushed Nickel Finish

### Specifications

- Height: 26.95"
- Diameter: 24.02"
- Chain: 36"
- Adjustable Cord: 60" max.
- Use (6) Candelabra (E12) Base Lamps, 40 Watt Maximum