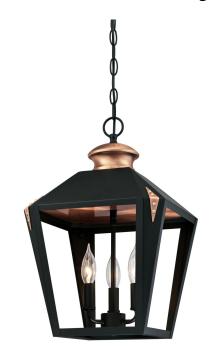

## SPECIFICATION SHEET

Item Number 6328500

3 Light Pendant Matte Black Finish with Copper Accents

### **Specifications**

Height: 18.54"Square: 11.85"Chain: 36"

• Adjustable Cord: 60" max.

Use (3) Candelabra (E12) Base Lamps,
40 Watt Maximum