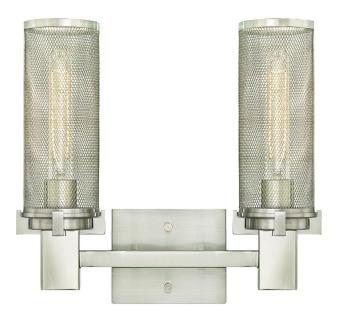

## Item Number 6330400

2 Light Wall Brushed Nickel Finish with Mesh Shades

### Specifications

- Height: 13.35"
- Width: 14.13"
- Extends: 5.31"
- Back Plate: H: 4.53" W: 5.51"
- Use (2) Medium (E26) Base T9 Lamps, 60 Watt Maximum

Adler