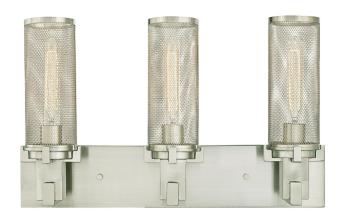

# SPECIFICATION SHEET

Item Number 6330500

Adler

3 Light Wall Brushed Nickel Finish with Mesh **Shades** 

# **Specifications**

• Height: 13.43" • Width: 22.05" • Extends: 5.31"

• Back Plate: H: 4.53" W: 22.05"

• Use (3) Medium (E26) Base T9 Lamps, 60 Watt Maximum