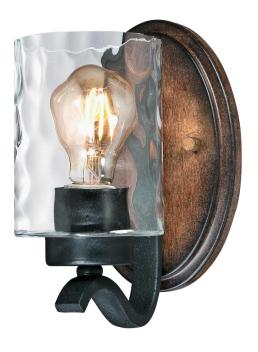

# SPECIFICATION SHEET

Item Number 6331600

1 Light Wall Textured Iron and Barnwood Finish with Clear Hammered Glass

## Specifications

Height: 8.50"Width: 5"

• Extends: 6.54"

• Back Plate: H: 5" W: 7.99"

• Use (1) Medium (E26) Base Lamp,

60 Watt Maximum

Can be installed up or down

## **Barnwell**