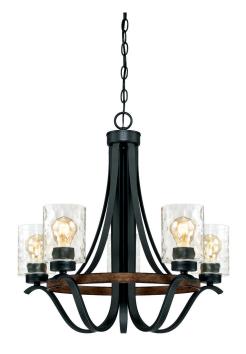

# SPECIFICATION SHEET

Item Number 6331900

5 Light Chandelier Textured Iron and Barnwood Finish with Clear Hammered Glass

## Specifications

Height: 23.13"Diameter: 23.38"

• Chain: 36"

• Adjustable Cord: 60" max.

Use (5) Medium (E26) Base Lamps,

60 Watt Maximum