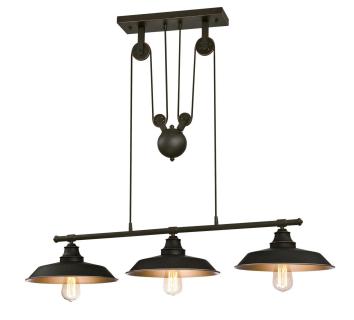

# SPECIFICATION SHEET

Item Number 6332500

Iron Hill

3 Light Island Pulley Pendant Oil Rubbed Bronze Finish with Highlights

### **Specifications**

Height: 31.97"Width: 39.96"Depth: 12.01"

• Adjustable Cord: 30" max.

• Use (3) Medium (E26) Base Lamps,

60 Watt Maximum