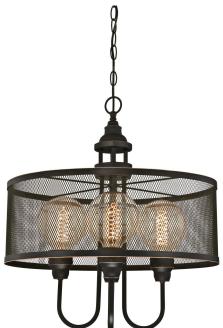

# SPECIFICATION SHEET

Item Number 6332900

Walter
Bronze Finish

4 Light Chandelier Oil Rubbed Bronze Finish with Highlights and Mesh Shade

### **Specifications**

Height: 22.24"Diameter: 20"Chain: 36"

• Adjustable Cord: 60" max.

Use (4) Medium (E26) Base Lamps,
 60 Watt Maximum