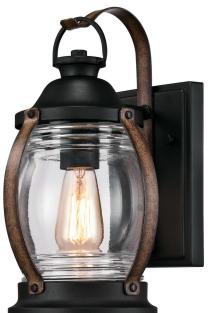

# SPECIFICATION SHEET

Item Number 6335100

1 Light Wall Fixture Textured Black and Barnwood Finish with Clear Glass

Canyon

#### **Specifications**

• Height: 12.36" • Width: 7.44" • Extends: 8.43"

• Height from Center of Outlet Box: 5.24"

• Back Plate: H: 7.40" W: 4.56"

Use (1) Medium (E26) Base Lamp,

60W Maximum