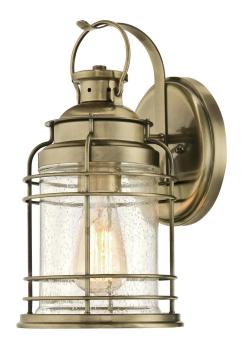

# SPECIFICATION SHEET

Item Number 6335200

1 Light Wall Fixture Antique Brass Finish with Clear Seeded Glass

# **Specifications**

Height: 13.78"Width: 7.48"Extends: 8.62"

• Height from Center of Outlet Box: 5.75"

• Back Plate: D: 7"

• Use (1) Medium (E26) Base Lamp,

60W Maximum

Kellen